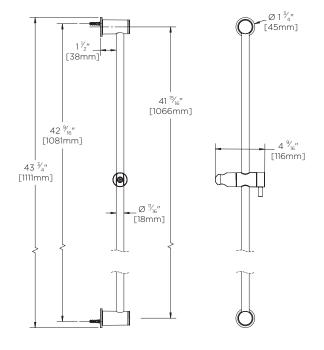

### **FEATURES**:

- Slide Bar measures 42" in length
- Brass construction with plastic slider and metal flanges
- Hand shower holder allows the angle to be adjusted
- Hand shower holder slides up and down the bar
- Hand shower not included
- Corrosion resistant finishes
- Mounting hardware is included

### WARRANTY:

- Visit www.speakman.com for full product warranty information
- Limited Lifetime Warranty (residential)
- 5 Year Limited Warranty (commercial)

All dimensions are in inches (millimeters) unless otherwise specified and are subject to change without notice.